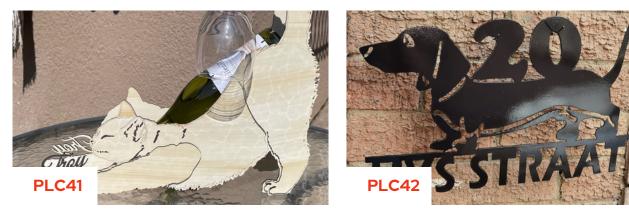

Wolf - Hanging Wall Art - Metal Wolf Wall Decor Personalised Wall Mount Message Braai Room 400mm by 300mm

R120

Custom Cat 750ml Bottle Holder Wood Metal Steel Custom Street Number Art