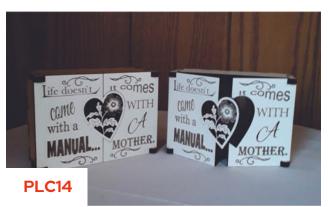

R160

Personalised Coaster 3mm MDF Wood 100mm by 100mm

Personalised Gift Box With Wording

R250

Personalised Message Wall Art Wood Personalised Money Box -Weddings 3mm MDF Wood 200mm by 300mm

R240

Personalised Money Box -Weddings 3mm MDF Wood 279mm by 190mm Personalised Candle Wooden Box Message