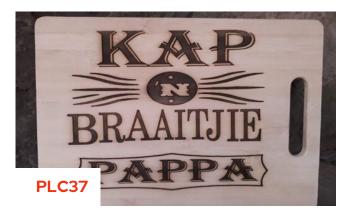

### Personalised Gift Box Wood 02

R145

R180

**Personalised Gift Box Wood** 

Personalised Bread Board Wood BraaiBroodjies

R260

**Personalised Bread Board Wood** 

Wedding Decoration Woman\_Man Wood