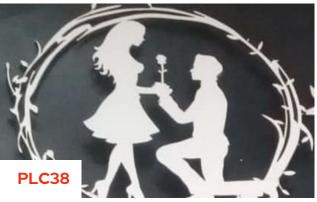

### Personalised Gift Box Wood 02

R145

R180

**Personalised Gift Box Wood** 

Personalised Bread Board Wood BraaiBroodjies

R260

**Personalised Bread Board Wood** 

Wedding Decoration Woman\_Man Wood