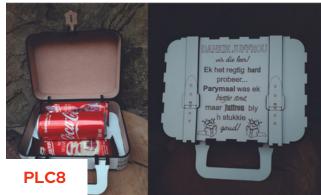

R160

Personalised Coaster 3mm MDF Wood 100mm by 100mm

Personalised Gift Box With Wording

R250

Personalised Message Wall Art Wood Personalised Money Box -Weddings 3mm MDF Wood 200mm by 300mm

R240

Personalised Money Box -Weddings 3mm MDF Wood 279mm by 190mm Personalised Candle Wooden Box Message