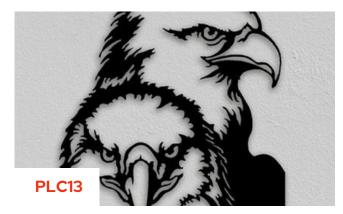

Custom Dog 750ml Bottle Holder wood

Eagle Metal Wall Art, Animals Metal Art, Black Wall Decor

Gift Box 130 mm by 100 mm

R55

Deer Metal Wall Art Animals Black Wall Decor

I love you Mom Word Art Wood

Memory Build Tree Wood