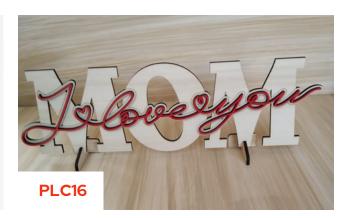

Custom Dog 750ml Bottle Holder wood

Eagle Metal Wall Art, Animals Metal Art, Black Wall Decor

Gift Box 130 mm by 100 mm

R55

Deer Metal Wall Art Animals Black Wall Decor

I love you Mom Word Art Wood

Memory Build Tree Wood