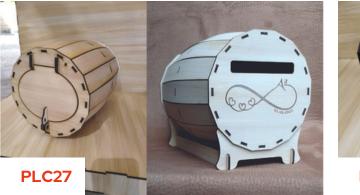

R160

Personalised Coaster 3mm MDF Wood 100mm by 100mm

Personalised Gift Box With Wording

R250

Personalised Message Wall Art Wood Personalised Money Box -Weddings 3mm MDF Wood 200mm by 300mm

R240

Personalised Money Box -Weddings 3mm MDF Wood 279mm by 190mm Personalised Candle Wooden Box Message