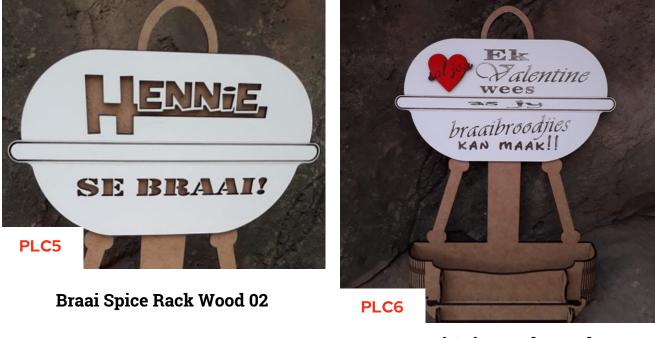

# Price List 2021

0718713529 info@plcreations.co.za www.plcreations.co.za



PLC2

Ammo Box Custom Made 3mm MDF Wood 293mm by 143mm by 50mm Baby Shower Boy Wooden Box Open

R240



Baby Shower Girl Wooden Box

PLC4

#### Bible Holder 3mm MDF Wood

R280



Braai Spice Rack Wood

R240

R190





#### Brandy Box 3mm MDF Wood 750ml Bottle

Case Box 3mm MDF Wood 200mm by 147mm

R150





Chocolate Box 190mm by 70mm by 25mm Cigarette Carton 3mm MDF Wood

R180

R130



R45

**Cooldrink 6 Pack Holder Wood** 

Custom Dog 750ml Bottle Holder wood



Eagle Metal Wall Art, Animals Metal Art, Black Wall Decor



Gift Box 130 mm by 100 mm

R55



Deer Metal Wall Art Animals Black Wall Decor



I love you Mom Word Art Wood





Memory Build Tree Wood

Large Metal Bamboo Wall Decor 3 piece unit 300mm by 300mm each



Metal Tree Wall Art Tree of Life Large Metal 450mm by 450mm

Metal Wall Art Black Horse 700mm by 700mm

PLC20

R600



Metal Wall Mount Elephant



Minion Box 3mm MDF Wood

R160



Personalised Coaster 3mm MDF Wood 100mm by 100mm

Personalis