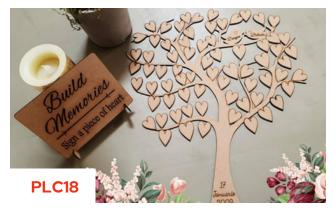

Custom Dog 750ml Bottle Holder wood

Eagle Metal Wall Art, Animals Metal Art, Black Wall Decor

Gift Box 130 mm by 100 mm

R55

Deer Metal Wall Art Animals Black Wall Decor

I love you Mom Word Art Wood

Memory Build Tree Wood