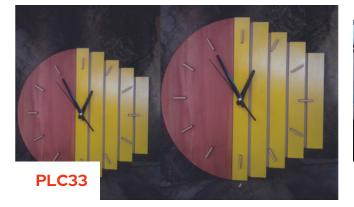

Animals Black Wall Decor



I love you Mom Word Art Wood





Memory Build Tree Wood

Large Metal Bamboo Wall Decor 3 piece unit 300mm by 300mm each



Metal Tree Wall Art Tree of Life Large Metal 450mm by 450mm

Metal Wall Art Black Horse 700mm by 700mm

PLC20

R600



Metal Wall Mount Elephant



Minion Box 3mm MDF Wood

R160



Personalised Coaster 3mm MDF Wood 100mm by 100mm

Personalised Gift Box With Wording

R250





Personalised Message Wall Art Wood Personalised Money Box -Weddings 3mm MDF Wood 200mm by 300mm

R240





Personalised Money Box -Weddings 3mm MDF Wood 279mm by 190mm Personalised Candle Wooden Box Message

R60



Personalised Clock - All Ford Makes



Personalised Clock - Record Plate Batman



Personalised Clock - Wine o Clock

Personalised Clock Butter Fly

R180



## Personalised Clock Dimensional Clock



### Personalised Gift Box Wood 02

R145

R180



**Personalised Gift Box Wood** 

Personalised Bread Board Wood BraaiBroodjies

R260





**Personalised Bread Board Wood** 

Wedding Decoration Woman\_Man Wood



Wolf - Hanging Wall Art - Metal Wolf Wall Decor Personalised Wall Mount Message Braai Room 400mm by 300mm

R120



Custom Cat 750ml Bottle Holder Wood Metal Steel Custom Street Number Art