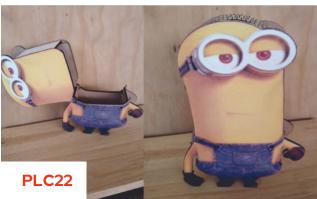

Large Metal Bamboo Wall Decor 3 piece unit 300mm by 300mm each

Metal Tree Wall Art Tree of Life Large Metal 450mm by 450mm

Metal Wall Art Black Horse 700mm by 700mm

PLC20

R600

Metal Wall Mount Elephant

Minion Box 3mm MDF Wood