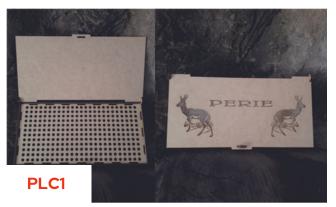

#### Brandy Box 3mm MDF Wood 750ml Bottle

Case Box 3mm MDF Wood 200mm by 147mm

R150

Chocolate Box 190mm by 70mm by 25mm Cigarette Carton 3mm MDF Wood

R180

R130

R45

**Cooldrink 6 Pack Holder Wood** 