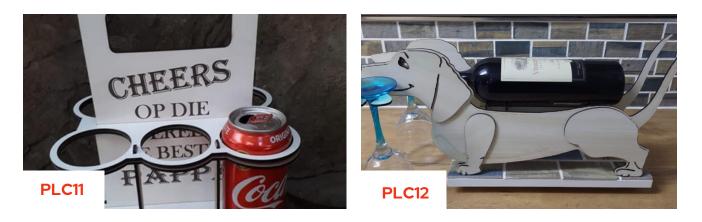

#### Brandy Box 3mm MDF Wood 750ml Bottle

Case Box 3mm MDF Wood 200mm by 147mm

R150

Chocolate Box 190mm by 70mm by 25mm Cigarette Carton 3mm MDF Wood

R180

R130

R45

**Cooldrink 6 Pack Holder Wood** 

Custom Dog 750ml Bottle Holder wood

Eagle Metal Wall Art, Animals Metal Art, Black Wall Decor

Gift Box 130 mm by 100 mm

R55

Deer Metal Wall Art Animals Black Wall Decor

I love you Mom Word Art Wood

Memory Build Tree Wood