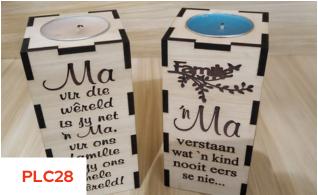

R160

Personalised Coaster 3mm MDF Wood 100mm by 100mm

Personalised Gift Box With Wording

R250

Personalised Message Wall Art Wood Personalised Money Box -Weddings 3mm MDF Wood 200mm by 300mm

R240

Personalised Money Box -Weddings 3mm MDF Wood 279mm by 190mm Personalised Candle Wooden Box Message