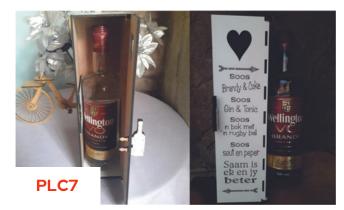

#### Brandy Box 3mm MDF Wood 750ml Bottle

Case Box 3mm MDF Wood 200mm by 147mm

R150

Chocolate Box 190mm by 70mm by 25mm Cigarette Carton 3mm MDF Wood

R180

R130

R45

**Cooldrink 6 Pack Holder Wood** 