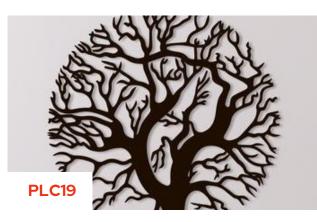

Large Metal Bamboo Wall Decor 3 piece unit 300mm by 300mm each

Metal Tree Wall Art Tree of Life Large Metal 450mm by 450mm

Metal Wall Art Black Horse 700mm by 700mm

PLC20

R600

Metal Wall Mount Elephant

Minion Box 3mm MDF Wood