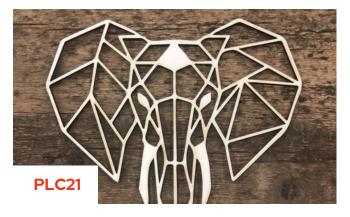

Large Metal Bamboo Wall Decor 3 piece unit 300mm by 300mm each

Metal Tree Wall Art Tree of Life Large Metal 450mm by 450mm

Metal Wall Art Black Horse 700mm by 700mm

PLC20

R600

Metal Wall Mount Elephant

Minion Box 3mm MDF Wood