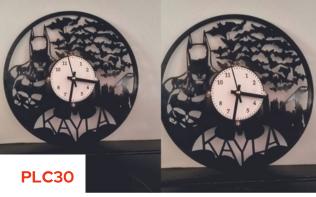

R60

Personalised Clock - All Ford Makes

Personalised Clock - Record Plate Batman

Personalised Clock - Wine o Clock

Personalised Clock Butter Fly

R180