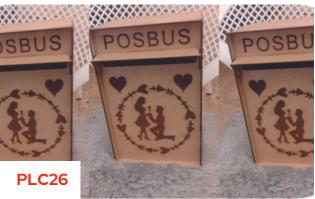

### Personalised Gift Box Wood 02

R145

R180

**Personalised Gift Box Wood** 

Personalised Bread Board Wood BraaiBroodjies

R260

**Personalised Bread Board Wood** 

Wedding Decoration Woman\_Man Wood