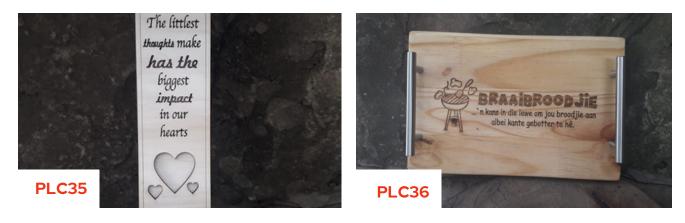

### Personalised Gift Box Wood 02

R145

R180

**Personalised Gift Box Wood** 

Personalised Bread Board Wood BraaiBroodjies

R260

**Personalised Bread Board Wood** 

Wedding Decoration Woman\_Man Wood