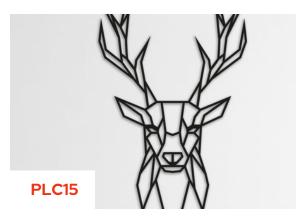

Custom Dog 750ml Bottle Holder wood

Eagle Metal Wall Art, Animals Metal Art, Black Wall Decor

Gift Box 130 mm by 100 mm

R55

Deer Metal Wall Art Animals Black Wall Decor

I love you Mom Word Art Wood

Memory Build Tree Wood