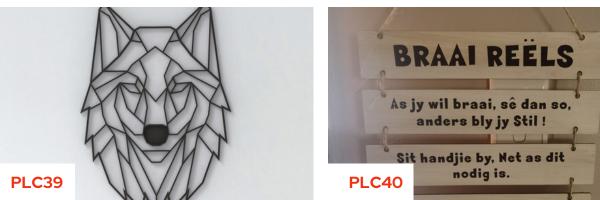

Wolf - Hanging Wall Art - Metal Wolf Wall Decor Personalised Wall Mount Message Braai Room 400mm by 300mm

R120

Custom Cat 750ml Bottle Holder Wood Metal Steel Custom Street Number Art