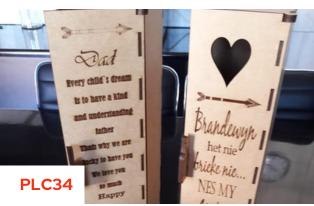

#### Brandy Box 3mm MDF Wood 750ml Bottle

Case Box 3mm MDF Wood 200mm by 147mm

R150

Chocolate Box 190mm by 70mm by 25mm Cigarette Carton 3mm MDF Wood

R180

R130

R45

**Cooldrink 6 Pack Holder Wood** 