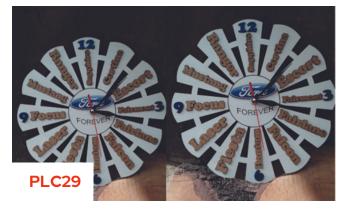

R60

Personalised Clock - All Ford Makes

Personalised Clock - Record Plate Batman

Personalised Clock - Wine o Clock

Personalised Clock Butter Fly

R180