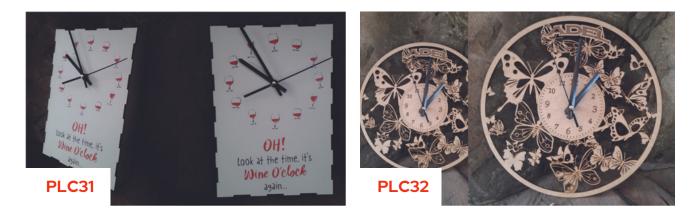

R60

Personalised Clock - All Ford Makes

Personalised Clock - Record Plate Batman

Personalised Clock - Wine o Clock

Personalised Clock Butter Fly

R180