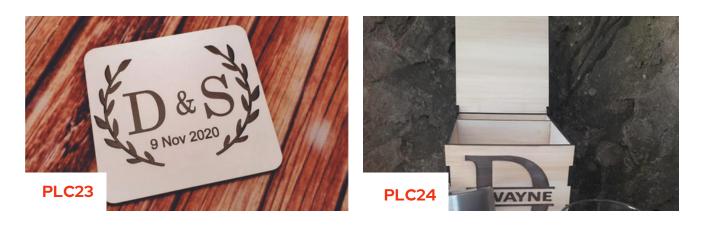

R160

Personalised Coaster 3mm MDF Wood 100mm by 100mm

Personalised Gift Box With Wording

R250

Personalised Message Wall Art Wood Personalised Money Box -Weddings 3mm MDF Wood 200mm by 300mm

R240

Personalised Money Box -Weddings 3mm MDF Wood 279mm by 190mm Personalised Candle Wooden Box Message